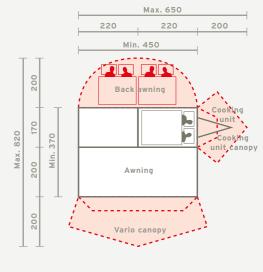

# Technical specifications

---- Standard

### COMBI-CAMP MODEL Z

| Number of beds                | 2 - 8               |
|-------------------------------|---------------------|
| Tare weight                   | 350 kg              |
| Max. permitted mass           | 750 kg / 1000 kg    |
| Dimensions including towbar   | 373 x 169 x 115     |
| Dimension including towbar OR | 361 x 177 x 126     |
| Luggage space                 | 195 x 120 x 30 - 10 |
| Luggage contents              | 1000 L              |
| Dimensons cooking unit        | 90 x 75 x 42        |
| Tyre dimensions cross road    | 195/65 R14          |
| Tyre dimensions off road      | 215/65 R15          |
| Dimensions bed                | 150 x 210 x 10      |