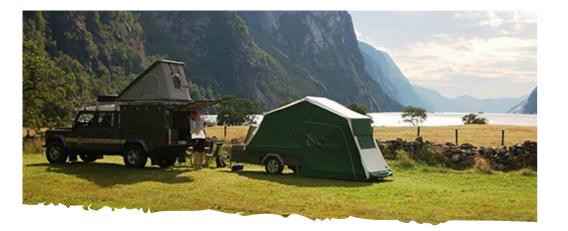

## COMBI-CAMP MODEL Z

Take your Combi-Camp model Z and

- Revisit nature
- Go fishing
- Go hunting
- Go camping
- Take a hike

Create your best encounters with nature without giving up convenience or comfort. The Combi-Camp model Z is made of top of the line materials to keep you warm and dry on your outdoor adventures. Setting up on any terrain without even unhooking it from your car. No need for pegs, dry feet at all times.