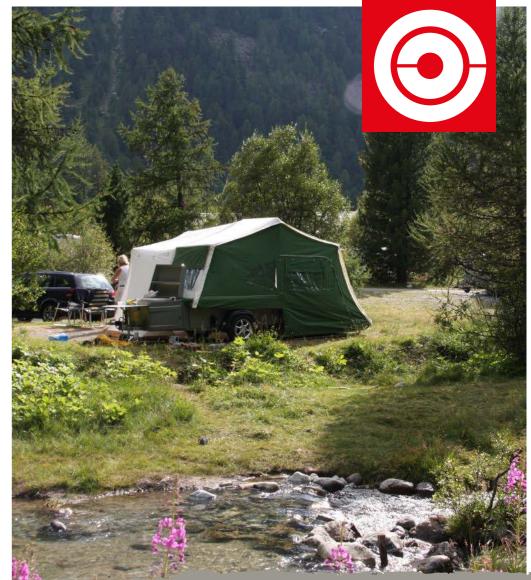

## COMBI-CAMP MODEL Z

Take your Combi-Camp model Z and

- Revisit nature
- Go fishing
- Go hunting
- Go camping
- Take a hike

Create your best encounters with nature without giving up convenience or comfort. The Combi-Camp model Z is made of top of the line materials to keep you warm and dry on your outdoor adventures. Setting up on any terrain without even unhooking it from your car. No need for pegs, dry feet at all times.