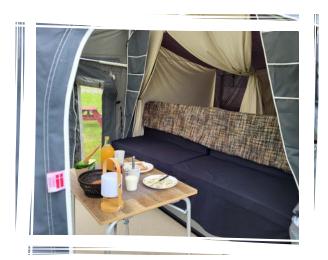

A Combi-Camp isn't fazed by a bumpy road; it's made for quick overnights on any kind of terrain.

It lets you be one with nature, with a few extra perks.

Head off to the market for fresh fish or local vegetables. With Combi-Camp's dream kitchen it's a delight to prepare a delicious meal. A refrigerator, shelf space and a comfortable work height are the facilities you need to conjure up a feast.

Had enough of over-full restaurants where you over-pay for soup-kitchen-quality food? Skip them and get a home-made salad from your own fridge. And for the kids, bring out something they really like, rather than buy yet another plate of chips.

The Combi-Camp kitchen is open 24/7.

If you begin your day well rested, you enjoy it more. When you camp you often get out of bed feeling awful. That's not the case with a Combi-Camp, which has a well ventilating slatted bed supporting a comfortable, one-piece mattress. There is space to bring along a cosy duvet and pillows; it's almost like being at home, and it's certainly hundreds of times better than most hotels.