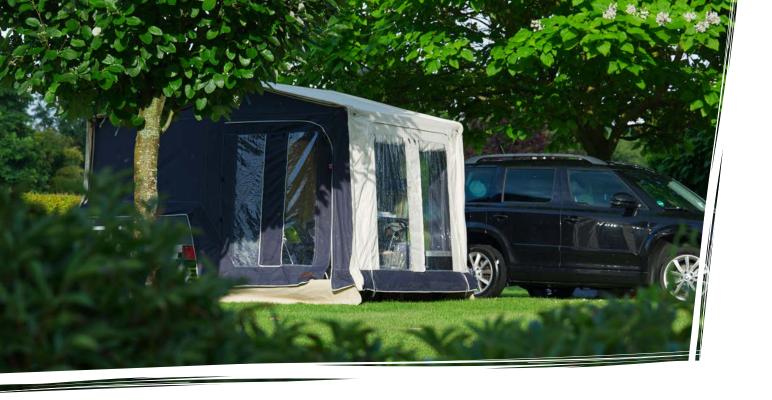

## OFF ON AN ADVENTURE:

Whether it's on asphalt, gravel, sand or grass, the Combi-Camp stands firmly and is storm-proof. Without pegs or guy ropes, it can be set up in just 30 seconds and still means a solid floor under your feet.

Wouldn't it be great to put up your tent in less than a minute and even better to float 30 cm off the ground? Combi-Camp can do it. And has been doing it for over 45 years.

On vacation you need the freedom to be spontaneous, free and do your own thing. And the travel should be fun too, or it's not really vacation.

A Combi-Camp isn't fazed by a bumpy road; it's made for quick overnights on any kind of terrain.

It lets you be one with nature, with a few extra perks.

Head off to the market for fresh fish or local vegetables. With Combi-Camp's dream kitchen it's a delight to prepare a delicious meal. A refrigerator, shelf space and a comfortable work height are the facilities you need to conjure up a feast.