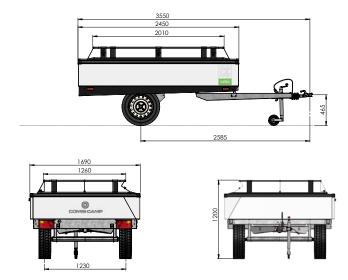

## OFF ON AN ADVENTURE:

Whether it's on asphalt, gravel, sand or grass, the Combi-Camp stands firmly and is storm-proof. Without pegs or guy ropes, it can be set up in just 30 seconds and still means a solid floor under your feet.

Wouldn't it be great to put up your tent in less than a minute and even better to float 30 cm off the ground? Combi-Camp can do it. And has been doing it for over 45 years.

On vacation you need the freedom to be spontaneous, free and do your own thing. And the travel should be fun too, or it's not really vacation.

A Combi-Camp isn't fazed by a bumpy road; it's made for quick overnights on any kind of terrain.

It lets you be one with nature, with a few extra perks.

Head off to the market for fresh fish or local vegetables. With Combi-Camp's dream kitchen it's a delight to prepare a delicious meal. A refrigerator, shelf space and a comfortable work height are the facilities you need to conjure up a feast.