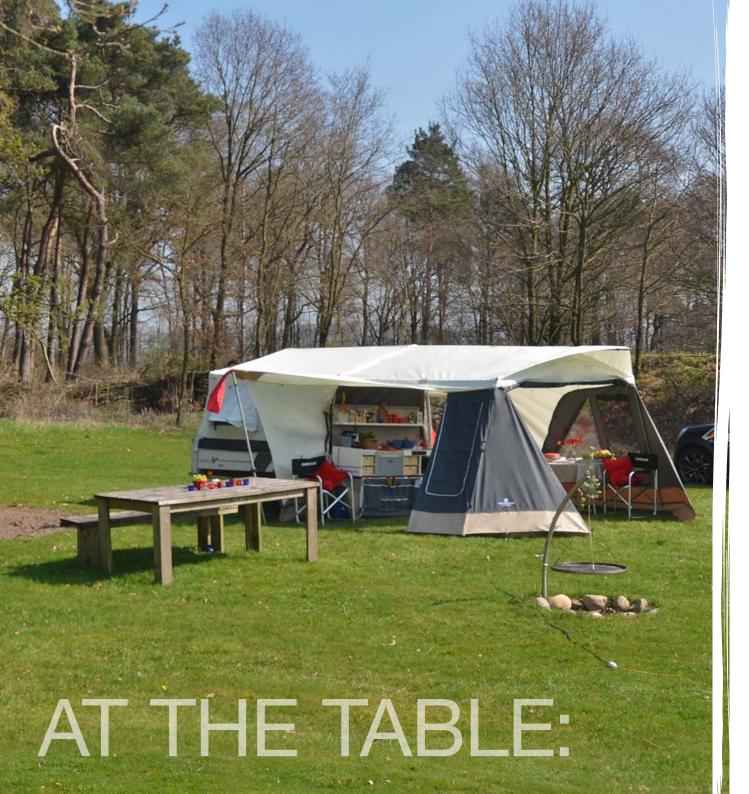

## OFF ON AN ADVENTURE:

Whether it's on asphalt, gravel, sand or grass, the Combi-Camp stands firmly and is storm-proof. Without pegs or guy ropes, it can be set up in just 30 seconds and still means a solid floor under your feet.

Wouldn't it be great to put up your tent in less than a minute and even better to float 30 cm off the ground? Combi-Camp can do it. And has been doing it for over 45 years.

On vacation you need the freedom to be spontaneous, free and do your own thing. And the travel should be fun too, or it's not really vacation.