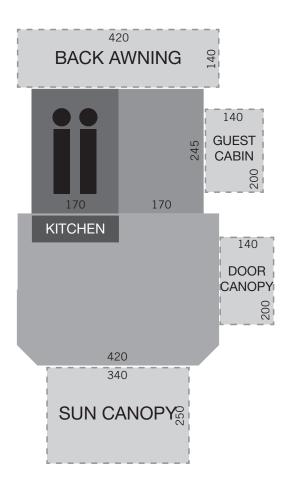

A Combi-Camp isn't fazed by a bumpy road; it's made for quick overnights on any kind of terrain.

It lets you be one with nature, with a few extra perks.

Head off to the market for fresh fish or local vegetables. With Combi-Camp's dream kitchen it's a delight to prepare a delicious meal. A refrigerator, shelf space and a comfortable work height are the facilities you need to conjure up a feast.

The Combi-Camp kitchen is open 24/7.

If you begin your day well rested, you enjoy it more. When you camp you often get out of bed feeling awful. That's not the case with a Combi-Camp, which has a well ventilating slatted bed supporting a comfortable, one-piece mattress. There is space to bring along a cosy duvet and pillows; it's almost like being at home, and it's certainly hundreds of times better than most hotels.

The comfortable atmosphere is created by the Combi-Camp's 100% cotton tents. Cotton breathes and insulates against heat, cold and moisture. The sleeping area is double skinned so that a layer of still air keeps out the heat or cold. Ventilation windows on the sides ensure good circulation of fresh air and keep insects out.