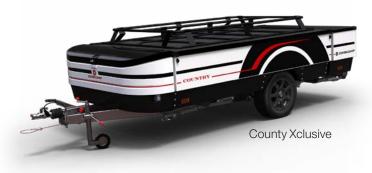

ips.

The Combi-Camp kitchen is open 24/7.





If you begin your day well rested, you enjoy it more. When you camp you often get out of bed feeling awful. That's not the case with a Combi-Camp, which has a well ventilating slatted bed supporting a comfortable, one-piece mattress. There is space to bring along a cosy duvet and pillows; it's almost like being at home, and it's certainly hundreds of times better than most hotels.

The comfortable atmosphere is created by the Combi-Camp's 100% cotton tents. Cotton breathes and insulates against heat, cold and moisture. The sleeping area is double skinned so that a layer of still air keeps out the heat or cold. Ventilation windows on the sides ensure good circulation of fresh air and keep insects out.





## COUNTRY



## **VALLEY**



















Aart Kok Adventure Tenttrailer Import BV Cruquiusweg 29 2102 LS Heemstede Tel + 31 23-5471774 www.combi-camp.com