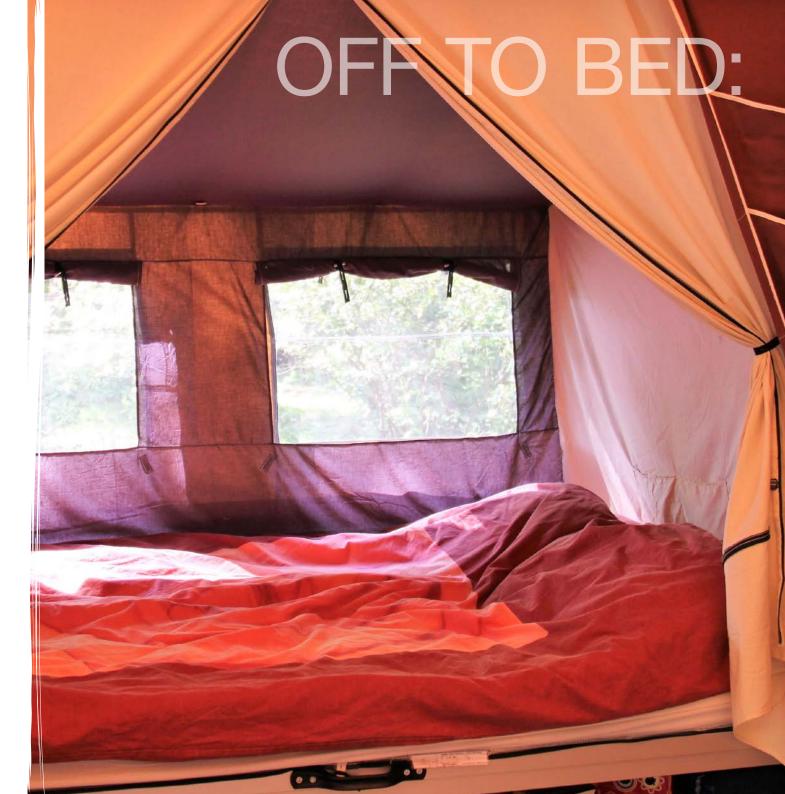

The Combi-Camp kitchen is open 24/7.

If you begin your day well rested, you enjoy it more. When you camp you often get out of bed feeling awful. That's not the case with a Combi-Camp, which has a well ventilating slatted bed supporting a comfortable, one-piece mattress. There is space to bring along a cosy duvet and pillows; it's almost like being at home, and it's certainly hundreds of times better than most hotels.

The comfortable atmosphere is created by the Combi-Camp's 100% cotton tents. Cotton breathes and insulates against heat, cold and moisture. The sleeping area is double skinned so that a layer of still air keeps out the heat or cold. Ventilation windows on the sides ensure good circulation of fresh air and keep insects out.