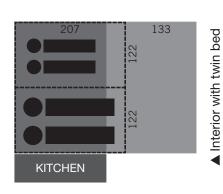

The Combi-Camp kitchen is open 24/7.

If you begin your day well rested, you enjoy it more. When you camp you often get out of bed feeling awful. That's not the case with a Combi-Camp, which has a well ventilating slatted bed supporting a comfortable, one-piece mattress. There is space to bring along a cosy duvet and pillows; it's almost like being at home, and it's certainly hundreds of times better than most hotels.