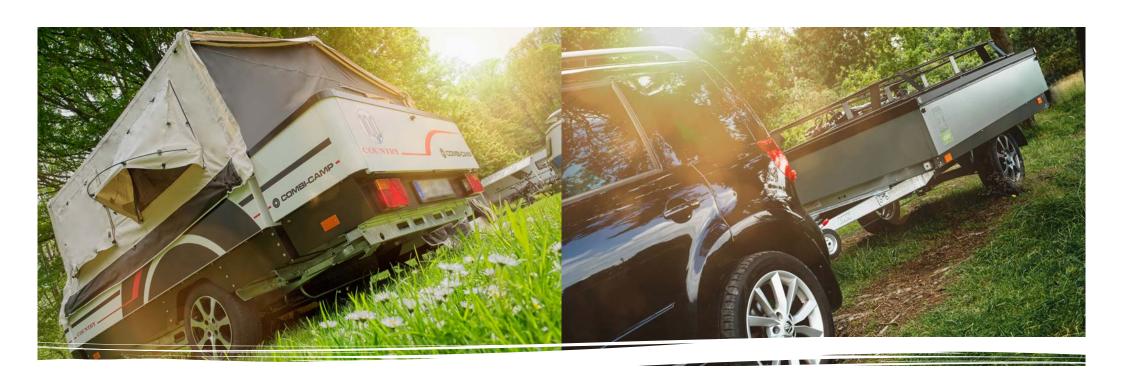

## OFF ON AN ADVENTURE:

Whether it's on asphalt, gravel, sand or grass, the Combi-Camp stands firmly and is storm-proof. Without pegs or guy ropes, it can be set up in just 30 seconds and still means a solid floor under your feet.

Wouldn't it be great to put up your tent in less than a minute and even better to float 30 cm off the ground? Combi-Camp can do it. And has been doing it for over 45 years.

On vacation you need the freedom to be spontaneous, free and do your own thing. And the travel should be fun too, or it's not really vacation.

A Combi-Camp isn't fazed by a bumpy road; it's made for quick overnights on any kind of terrain.

It lets you be one with nature, with a few extra perks.

Head off to the market for fresh fish or local vegetables. With Combi-Camp's dream kitchen it's a delight to prepare a delicious meal. A refrigerator, shelf space and a comfortable work height are the facilities you need to conjure up a feast.