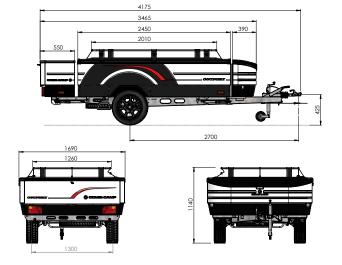

y yet another plate of chips.

The Combi-Camp kitchen is open 24/7.





If you begin your day well rested, you enjoy it more. When you camp you often get out of bed feeling awful. That's not the case with a Combi-Camp, which has a well ventilating slatted bed supporting a comfortable, one-piece mattress. There is space to bring along a cosy duvet and pillows; it's almost like being at home, and it's certainly hundreds of times better than most hotels.

The comfortable atmosphere is created by the Combi-Camp's 100% cotton tents. Cotton breathes and insulates against heat, cold and moisture. The sleeping area is double skinned so that a layer of still air keeps out the heat or cold. Ventilation windows on the sides ensure good circulation of fresh air and keep insects out.





## COUNTRY



## **VALLEY**



















Aart Kok Adventure Tenttrailer Import BV Cruquiusweg 29 2102 LS Heemstede Tel + 31 23-5471774 www.combi-camp.com