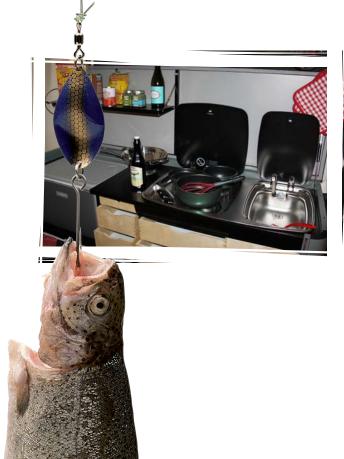

A Combi-Camp isn't fazed by a bumpy road; it's made for quick overnights on any kind of terrain.

It lets you be one with nature, with a few extra perks.

Head off to the market for fresh fish or local vegetables. With Combi-Camp's dream kitchen it's a delight to prepare a delicious meal. A refrigerator, shelf space and a comfortable work height are the facilities you need to conjure up a feast.

Had enough of over-full restaurants where you over-pay for soup-kitchen-quality food? Skip them and get a home-made salad from your own fridge. And for the kids, bring out something they really like, rather than buy yet another plate of chips.

The Combi-Camp kitchen is open 24/7.

If you begin your day well rested, you enjoy it more. When you camp you often get out of bed feeling awful. That's not the case with a Combi-Camp, which has a well ventilating slatted bed supporting a comfortable, one-piece mattress. There is space to bring along a cosy duvet and pillows; it's almost like being at home, and it's certainly hundreds of times better than most hotels.